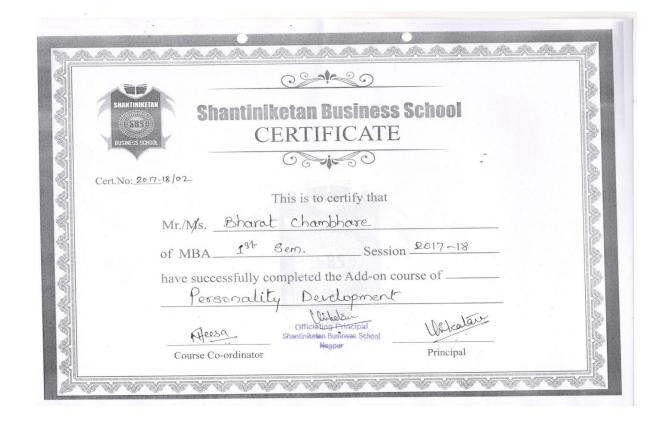

# Personality Development Course (2017-18) Enrollment List

| SHANTINIKETAN BUSINESS SCHOOL |                                                  |             |
|-------------------------------|--------------------------------------------------|-------------|
|                               | MBA I Year Add on Course on 'Personality Develop |             |
| Sr. No.                       | Name of Student                                  |             |
| 1                             | 0 0 01                                           | Signature   |
| 2.                            | Mupale Bhagat<br>Moniky Mandeshwar               | RBhagest,   |
| 3.                            | Kojal Ganvir                                     | Moning      |
| 4)                            | Shuphan Doollake                                 | Nemet       |
| 51.                           | Akhil Kamdi                                      | (1)         |
| 6.                            | Bhaseat chambhase                                | Behombheurk |
| 7.                            | kunal Dangre                                     | Kunal D     |
| 8.                            | Rahul . A Ninawe                                 | Onhil       |
| 9.                            | Priyanka. Cr. Alghare                            | triyenka    |
| (0)                           | Sus Paray Sonkuwar                               | Prople      |
| ul.                           | Withil Washok Datil                              | Nogel :     |
| 12                            | Pallavi "Sharad Racit                            | Pricilla    |
| 13)                           | Sabhyerter Sakhare                               | 58m         |
| 14                            | 'Swaj Chodhari                                   | Surai       |
| 15.                           | Ruchi Sakhane                                    | - Kueli . V |
| 16                            | Rahul Nissanjan Graikwad                         | Doch Koach  |
| 17.                           | Roshnee Tamgadge                                 | Postni      |
|                               | 0 0                                              |             |
|                               |                                                  |             |
|                               |                                                  |             |
|                               |                                                  |             |
|                               |                                                  |             |
|                               |                                                  |             |
|                               |                                                  |             |
|                               |                                                  |             |
|                               |                                                  |             |