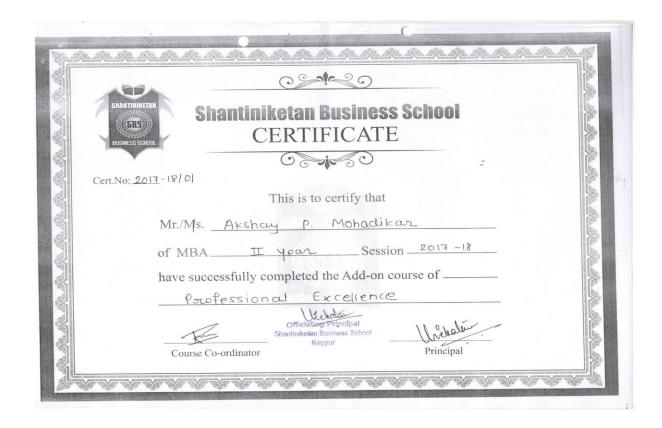

#### **Professional Excellence**

#### **Duration 33 Hours**

**Course Objective:** The primary objective of course is to create a comprehensive set of abilities that will aid in staying focused, working well with colleagues, developing networks and knowledge, and establishing a reputation for achieving outcomes.

# Professional Excellence Course (2017-18) Enrollment List

|         | SHANTINIKETAN BUSINESS SCH<br>Registration for 'Professional Excellenc<br>MBA 2nd Year |               |
|---------|----------------------------------------------------------------------------------------|---------------|
| Sr. No. | Name of Student                                                                        | Signature     |
| Ŋ       | Akshay P. Mohadikar                                                                    | Akarous       |
| 2)      | Omprakash R. paith                                                                     | Onperthe      |
| 3)      | Atul Keshwao Crawali                                                                   | (D. ganal)    |
| 4>      | Laniya Afsax khan                                                                      | Samifee.      |
| 5>      | Crita N- was Image                                                                     | milan way-    |
| 6)      | kurstnet ja. Seneclia                                                                  | foliathe      |
| 75      | Sagar jagdish panad.                                                                   | Scigar        |
| 8)      | Rakesh Lenge                                                                           | Parked        |
| 9)      | Knangli Bawantay                                                                       | Plana Kar     |
| 10)     | Namita Bhore                                                                           | Namitae       |
| (1)     | Phyanka Ravi Waghmare                                                                  | alpreguhen    |
| 12)     | Shweta W. Khobragad                                                                    | Sun           |
| 13)     | Vishakha Vdelhav Waghade                                                               | Wishakha      |
| 14)     | Stul P. Kadem                                                                          | Shel          |
| 125     | Shalini dangare                                                                        | Sdugget       |
| 16)     | podynka Ramesh Cledam                                                                  | Weistenkaler. |
| 17>     | Janui J. Jibhyenkar                                                                    | Januar        |
| 18)     | Rogerth Roja Westik                                                                    | Reurhih       |
| (61     | Zainulo Z. Bohra                                                                       | Souther       |
| 20)     | Piyush Dilip kumlete                                                                   | - Phomlely.   |
|         | ,                                                                                      |               |
|         |                                                                                        |               |
|         |                                                                                        |               |
|         |                                                                                        |               |
|         |                                                                                        |               |
|         |                                                                                        |               |