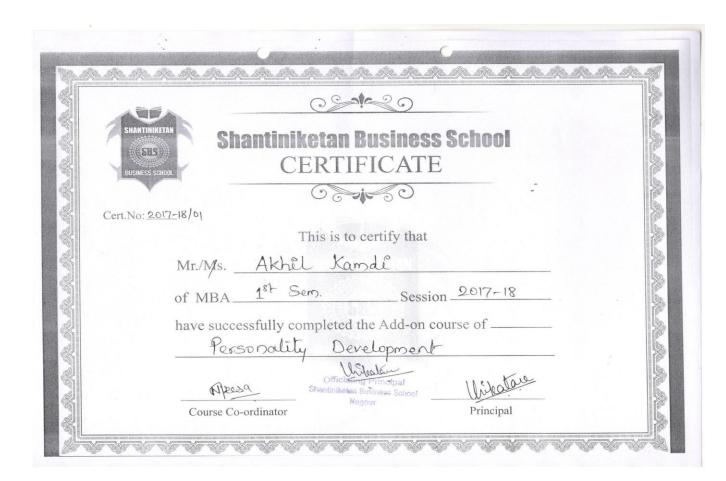

#### **Personality Development**

### **Duration 31 Hours**

**Course Objective**: This course makes the students groom their personality and prove themselves asgood citizen of the Society. This course consists of individual or in-group class presentations pertaining to the applications of concepts, Theories or issues in human development.