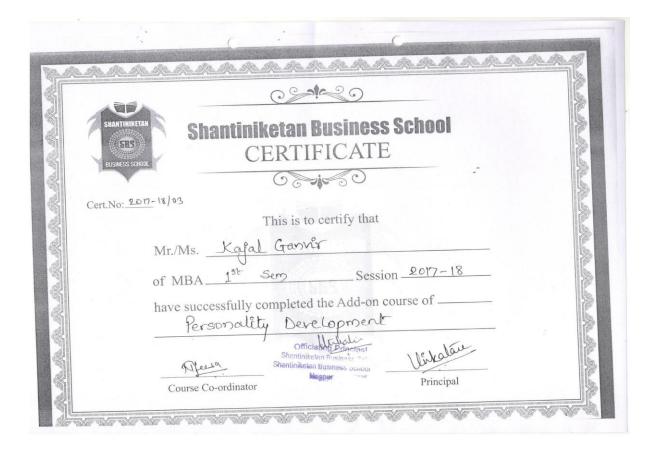

# Personality Development Course (2017-18) Enrollment List

| SHANTINIKETAN BUSINESS SCHOOL |                                                  |             |
|-------------------------------|--------------------------------------------------|-------------|
|                               | MBA I Year Add on Course on 'Personality Develop |             |
| Sr. No.                       | Name of Student                                  |             |
| 1                             | 0 0 01                                           | Signature   |
| 2.                            | Mupale Bhagat<br>Moniky Mandeshwar               | RBhagest,   |
| 3.                            | Kojal Ganvir                                     | Moning      |
| 4)                            | Shuphan Doollake                                 | Nemet       |
| 51.                           | Akhil Kamdi                                      | (1)         |
| 6.                            | Bhaseat chambhase                                | Behombheurk |
| 7.                            | kunal Dangre                                     | Kunal D     |
| 8.                            | Rahul . A Ninawe                                 | Onhil       |
| 9.                            | Priyanka. Cr. Alghare                            | triyenka    |
| (0)                           | Sus Paray Sonkuwar                               | Prople      |
| ul.                           | Withil Washok Datil                              | Nogel :     |
| 12                            | Pallavi "Sharad Racit                            | Pricilla    |
| 13)                           | Sabhyerter Sakhare                               | 58m         |
| 14                            | 'Swaj Chodhari                                   | Surai       |
| 15.                           | Ruchi Sakhane                                    | - Kueli . V |
| 16                            | Rahul Nissanjan Graikwad                         | Doch Koach  |
| 17.                           | Roshnee Tamgadge                                 | Postni      |
|                               | 0 0                                              |             |
|                               |                                                  |             |
|                               |                                                  |             |
|                               |                                                  |             |
|                               |                                                  |             |
|                               |                                                  |             |
|                               |                                                  |             |
|                               |                                                  |             |
|                               |                                                  |             |