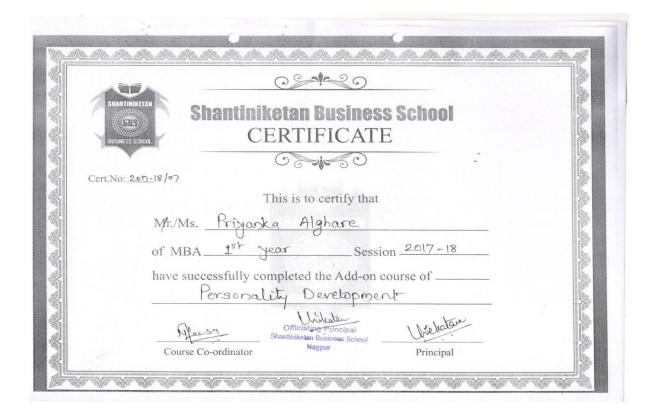

# Appendix II

# Personality Development Course (2017-18) Enrollment List

| SHANTINIKETAN BUSINESS SCHOOL |                                                  |             |
|-------------------------------|--------------------------------------------------|-------------|
|                               | MBA I Year Add on Course on 'Personality Develop |             |
| Sr. No.                       | Name of Student                                  |             |
| 1                             | 0 0 01                                           | Signature   |
| 2.                            | Mupale Bhagat<br>Moniky Mandeshwar               | RBhagest,   |
| 3.                            | Kojal Ganvir                                     | Moning      |
| 4)                            | Shuphan Doollake                                 | Nemet       |
| 51.                           | Akhil Kamdi                                      | (1)         |
| 6.                            | Bhaseat chambhase                                | Behombheurk |
| 7.                            | kunal Dangre                                     | Kunal D     |
| 8.                            | Rahul . A Ninawe                                 | Onhil       |
| 9.                            | Priyanka. Cr. Alghare                            | triyenka    |
| (0)                           | Sus Paray Sonkuwar                               | Prople      |
| ul.                           | Withil Washok Datil                              | Nogel :     |
| 12                            | Pallavi "Sharad Racit                            | Pricilla    |
| 13)                           | Sabhyerter Sakhare                               | 58m         |
| 14                            | 'Swaj Chodhari                                   | Surai       |
| 15.                           | Ruchi Sakhane                                    | - Kueli . V |
| 16                            | Rahul Nissanjan Graikwad                         | Doch Koach  |
| 17.                           | Roshnee Tamgadge                                 | Postni      |
|                               | 0 0                                              |             |
|                               |                                                  |             |
|                               |                                                  |             |
|                               |                                                  |             |
|                               |                                                  |             |
|                               |                                                  |             |
|                               |                                                  |             |
|                               |                                                  |             |
|                               |                                                  |             |