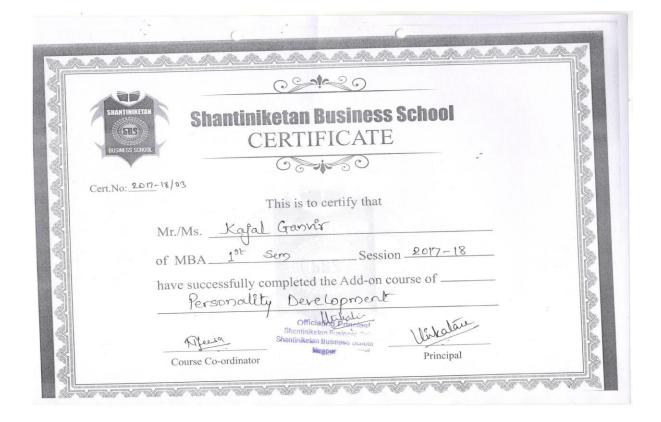

# Personality Development Course (2017-18) Enrollment List

| SHANTINIKETAN BUSINESS SCHOOL |                                                  |             |
|-------------------------------|--------------------------------------------------|-------------|
|                               | MBA I Year Add on Course on 'Personality Develop |             |
| Sr. No.                       | Name of Student                                  |             |
| 1                             | 0 0 01                                           | Signature   |
| 2.                            | Mupale Bhagat<br>Moniky Mandeshwar               | RBhagest,   |
| 3.                            | Kojal Ganvir                                     | Moning      |
| 4)                            | Shuphan Doollake                                 | Nemet       |
| 51.                           | Akhil Kamdi                                      | (1)         |
| 6.                            | Bhaseat chambhase                                | Behombheurk |
| 7.                            | kunal Dangre                                     | Kunal D     |
| 8.                            | Rahul . A Ninawe                                 | Onhil       |
| 9.                            | Priyanka. Cr. Alghare                            | triyenka    |
| (0)                           | Sus Paray Sonkuwar                               | Prople      |
| ul.                           | Withil Washok Datil                              | Nogel :     |
| 12                            | Pallavi "Sharad Racit                            | Pricilla    |
| 13)                           | Sabhyerter Sakhare                               | 58m         |
| 14                            | 'Swaj Chodhari                                   | Surai       |
| 15.                           | Ruchi Sakhane                                    | - Kueli . V |
| 16                            | Rahul Nissanjan Graikwad                         | Doch Koach  |
| 17.                           | Roshnee Tamgadge                                 | Postni      |
|                               | 0 0                                              |             |
|                               |                                                  |             |
|                               |                                                  |             |
|                               |                                                  |             |
|                               |                                                  |             |
|                               |                                                  |             |
|                               |                                                  |             |
|                               |                                                  |             |
|                               |                                                  |             |