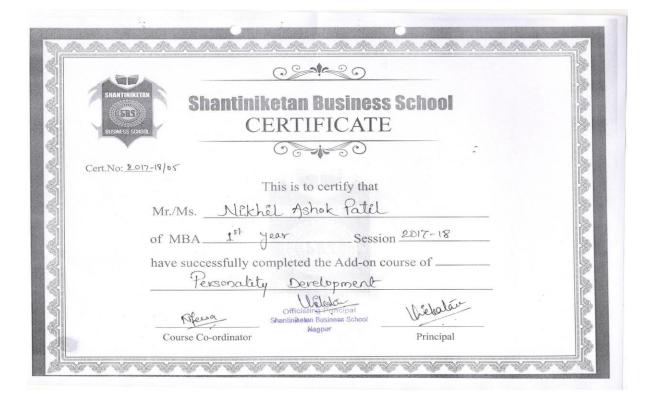

# Appendix II

# Personality Development Course (2017-18) Enrollment List

| SHANTINIKETAN BUSINESS SCHOOL |                                                  |             |
|-------------------------------|--------------------------------------------------|-------------|
|                               | MBA I Year Add on Course on 'Personality Develop |             |
| Sr. No.                       | Name of Student                                  |             |
| 1                             | 0 0 01                                           | Signature   |
| 2.                            | Mupale Bhagat<br>Moniky Mandeshwar               | RBhagest,   |
| 3.                            | Kojal Ganvir                                     | Moning      |
| 4)                            | Shuphan Doollake                                 | Nemet       |
| 51.                           | Akhil Kamdi                                      | (1)         |
| 6.                            | Bhaseat chambhase                                | Behombheurk |
| 7.                            | kunal Dangre                                     | Kunal D     |
| 8.                            | Rahul . A Ninawe                                 | Onhil       |
| 9.                            | Priyanka. Cr. Alghare                            | triyenka    |
| (0)                           | Sus Paray Sonkuwar                               | Prople      |
| ul.                           | Withil Washok Datil                              | Nogel :     |
| 12                            | Pallavi "Sharad Racit                            | Pricilla    |
| 13)                           | Sabhyerter Sakhare                               | 58m         |
| 14                            | 'Swaj Chodhari                                   | Surai       |
| 15.                           | Ruchi Sakhane                                    | - Kueli . V |
| 16                            | Rahul Nissanjan Graikwad                         | Doch Koach  |
| 17.                           | Roshnee Tamgadge                                 | Postni      |
|                               | 0 0                                              |             |
|                               |                                                  |             |
|                               |                                                  |             |
|                               |                                                  |             |
|                               |                                                  |             |
|                               |                                                  |             |
|                               |                                                  |             |
|                               |                                                  |             |
|                               |                                                  |             |