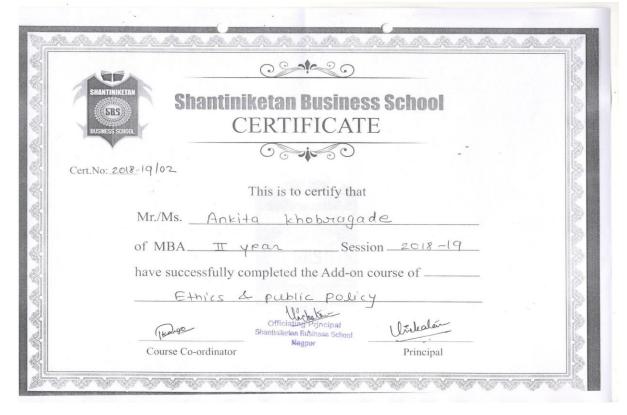

# **NOTICE**

Shantiniketan Business School is organizing certificate course on 'Ethics and public Policy' for MBA II year students starting in February 2019.

Students interested in enrolling for the above course may contact Prof. Payal Kango till  $21^{\rm st}$  January 2019

#### **Ethics and Public Policy**

### **Duration 30 Hours**

Course Objective: This course offers an overview of the role that moral, ethical, and cultural precepts play in the creation and implementation of public policy by legislators and other public servants.

- I. Organisation vision and mission and influence on ethics and corporate governance, corporate codes of ethics, Code of Ethics, Standard of Professional Practice on Ethics, and Consequences of unethical behavior.
- Democracy vs authoritarian rule, Federal systems vs unitary states, Centralized vs decentralized systems, Presidential vs prime ministerial system, Parliamentary systems
- Structure of Public Policy, Functions, Committees, Role in authoritarian states III.
- IV. Structure and functions of non-governmental or quasi-governmental organizations Structure, functions and classifications of pressure groups and their varied role in policy making, Structure and functions of political parties
- Use of regulation and deregulation in the provision of public services