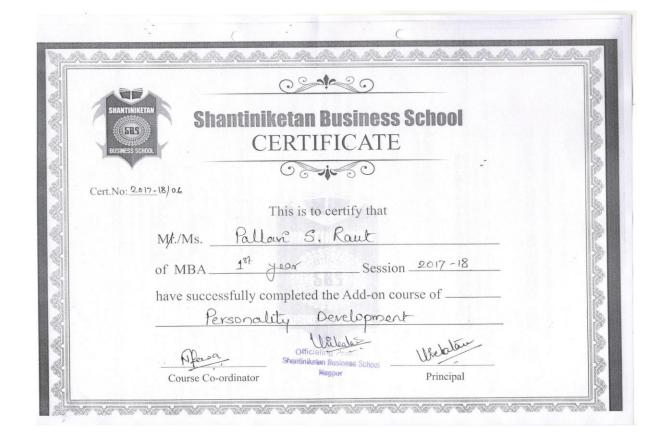

# Appendix II

# Personality Development Course (2017-18) Enrollment List

| SHANTINIKETAN BUSINESS SCHOOL |                                                  |             |
|-------------------------------|--------------------------------------------------|-------------|
|                               | MBA I Year Add on Course on 'Personality Develop |             |
| Sr. No.                       | Name of Student                                  |             |
| 1                             | 0 0 01                                           | Signature   |
| 2.                            | Mupale Bhagat<br>Moniky Mandeshwar               | RBhagest,   |
| 3.                            | Kojal Ganvir                                     | Moning      |
| 4)                            | Shuphan Doollake                                 | Nemet       |
| 51.                           | Akhil Kamdi                                      | (1)         |
| 6.                            | Bhaseat chambhase                                | Behombheurk |
| 7.                            | kunal Dangre                                     | Kunal D     |
| 8.                            | Rahul . A Ninawe                                 | Onhil       |
| 9.                            | Priyanka. Cr. Alghare                            | triyenka    |
| (0)                           | Sus Paray Sonkuwar                               | Prople      |
| ul.                           | Withil Washok Datil                              | Nogel :     |
| 12                            | Pallavi "Sharad Racit                            | Pricilla    |
| 13)                           | Sabhyerter Sakhare                               | 58m         |
| 14                            | 'Swaj Chodhari                                   | Surai       |
| 15.                           | Ruchi Sakhane                                    | - Kueli . V |
| 16                            | Rahul Nissanjan Graikwad                         | Doch Koach  |
| 17.                           | Roshnee Tamgadge                                 | Postni      |
|                               | 0 0                                              |             |
|                               |                                                  |             |
|                               |                                                  |             |
|                               |                                                  |             |
|                               |                                                  |             |
|                               |                                                  |             |
|                               |                                                  |             |
|                               |                                                  |             |
|                               |                                                  |             |