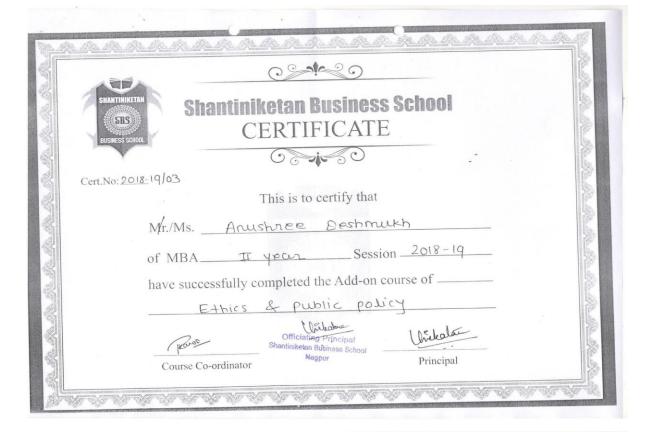

# **NOTICE**

Shantiniketan Business School is organizing certificate course on 'Ethics and public Policy' for MBA II year students starting in February 2019.

Students interested in enrolling for the above course may contact Prof. Payal Kango till  $21^{\rm st}$  January 2019

#### **Ethics and Public Policy**

### **Duration 30 Hours**

Course Objective: This course offers an overview of the role that moral, ethical, and cultural precepts play in the creation and implementation of public policy by legislators and other public servants.

- I. Organisation vision and mission and influence on ethics and corporate governance, corporate codes of ethics, Code of Ethics, Standard of Professional Practice on Ethics, and Consequences of unethical behavior.
- Democracy vs authoritarian rule, Federal systems vs unitary states, Centralized vs decentralized systems, Presidential vs prime ministerial system, Parliamentary systems
- Structure of Public Policy, Functions, Committees, Role in authoritarian states III.
- IV. Structure and functions of non-governmental or quasi-governmental organizations Structure, functions and classifications of pressure groups and their varied role in policy making, Structure and functions of political parties
- Use of regulation and deregulation in the provision of public services