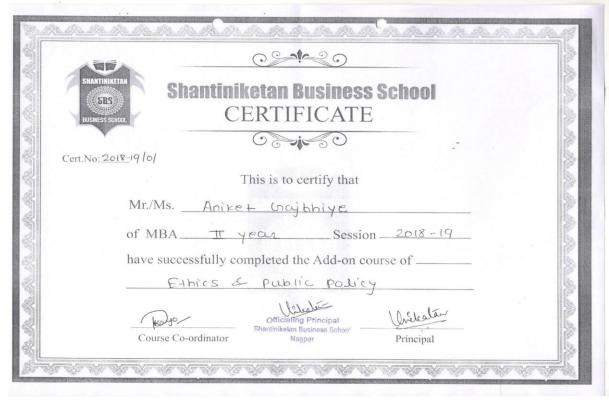

# **NOTICE**

Shantiniketan Business School is organizing certificate course on 'Ethics and public Policy' for MBA II year students starting in February 2019.

Students interested in enrolling for the above course may contact Prof. Payal Kango till  $21^{\rm st}$  January 2019

#### **Ethics and Public Policy**

### **Duration 30 Hours**

Course Objective: This course offers an overview of the role that moral, ethical, and cultural precepts play in the creation and implementation of public policy by legislators and other public servants.

- I. Organisation vision and mission and influence on ethics and corporate governance, corporate codes of ethics, Code of Ethics, Standard of Professional Practice on Ethics, and Consequences of unethical behavior.
- Democracy vs authoritarian rule, Federal systems vs unitary states, Centralized vs decentralized systems, Presidential vs prime ministerial system, Parliamentary systems
- Structure of Public Policy, Functions, Committees, Role in authoritarian states III.
- IV. Structure and functions of non-governmental or quasi-governmental organizations Structure, functions and classifications of pressure groups and their varied role in policy making, Structure and functions of political parties
- Use of regulation and deregulation in the provision of public services