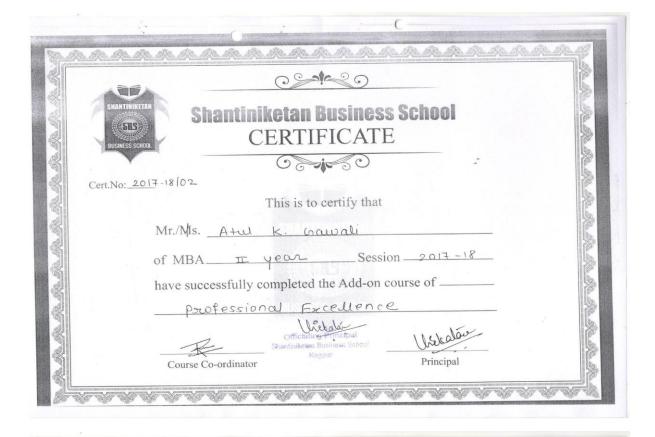

# SUMMARY REPORT OF EACH PROGRAM YEAR WISE ALONG WITH THEIR OUTCOME

| Session | Name of the<br>Course                  | Duration<br>of the<br>Course | No. o<br>Cours<br>offere | es | Class  | No. of students<br>Enrolled | No. of Student<br>Successfully completed<br>the course |
|---------|----------------------------------------|------------------------------|--------------------------|----|--------|-----------------------------|--------------------------------------------------------|
| 2017-18 | Personality<br>Development             | 31 Hour                      | 1                        |    | МВАІ   | 17                          | 14                                                     |
| 2017-18 | Professional<br>Excellence             | 33 Hours                     | 1                        |    | MBA II | 20                          | 19                                                     |
| 2017-18 | Foundation<br>Course on<br>Spreadsheet | 32 Hours                     | 1                        |    | MBA II | 14                          | 12                                                     |
| 2018-19 | Communication<br>Skill                 | 35 Hours                     | 1                        |    | MBA II | 18                          | 15                                                     |
| 2018-19 | Marketing of<br>Services               | 34 Hours                     | 1                        |    | MBA I  | 15                          | 13                                                     |
| 2018-19 | Ethics and<br>Public Policy            | 30 Hours                     | 1                        |    | MBA II | 14                          | 12                                                     |
| 2019-20 | NPTEL-<br>SWAYAM-<br>MOOCs             | 8 Weeks                      | 6                        |    | МВА    | 33                          | 12                                                     |
| 2020-21 | NPTEL-<br>SWAYAM-<br>MOOCs             | 8 Weeks                      | 17                       | 75 | МВА    | 131                         | 38                                                     |
| 2021-22 | NPTEL-<br>SWAYAM-<br>MOOCs             | 8 Weeks                      | 40                       | 75 | МВА    | 321                         | 184                                                    |
| 2021-22 | Saylor<br>Academy<br>Courses           | 30 Hours                     | 12                       |    | МВА    | 34                          | 34                                                     |

## **NOTICE**

This is to inform all the students of MBA II year, we are organizing Add on course on "Professional Excellence" from  $5^{th}$  Feb 2018 onwards. Certificate will be provided to all the participants after the completion of course.

#### **Professional Excellence**

#### **Duration 33 Hours**

**Course Objective:** The primary objective of course is to create a comprehensive set of abilities that will aid in staying focused, working well with colleagues, developing networks and knowledge, and establishing a reputation for achieving outcomes.

- 1.Key characteristics of professional people, the components of personal effectiveness, Core elements of Professional Excellence,
- 2. Interpreting behavior and language to understand motives and intentions, amplifying your effectiveness by networking, harnessing the power of positive psychology
- 3. Committing to action: Crafting your blueprint for professional effectiveness, addressing the journey to excellence continuum, presenting your personal statement of commitment
- 4. Evaluating your aptitudes, personal style and development areas, developing your professional power, Managing different personal styles
- 5. Working to your strengths, choosing your personal and professional future, Creative Thinking and Innovation, Team Synergy