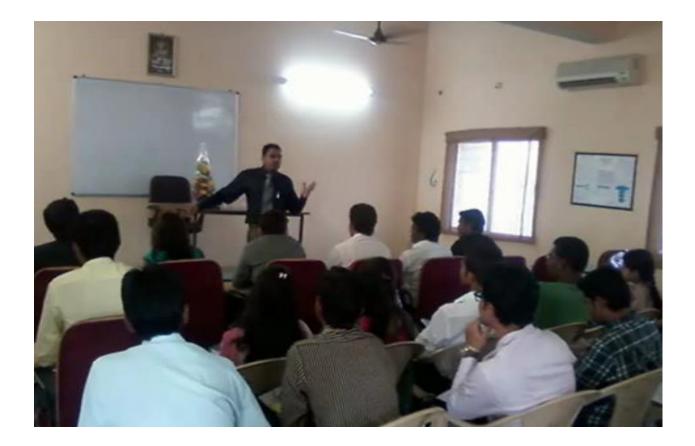

# Appendix I

Uppalwadi Kamptee Road, Nagpur

One day Seminar on "Role of Government in Entrepreneurship Development"

Participants - 28

Date of Seminar – 10<sup>th</sup> November 2017

#### Report:

One day seminar on 'Role of Government in Entrepreneurship Development' was organized by Shantiniketan Business School. The guest speaker of the session was Dr. Ashwini Purohit Assistant Professor, G S College of Commerce and Economics, Nagpur. The seminar started with lighting of traditional lamp.

The first session focused on the importance of creating an enabling policy framework that supports entrepreneurship. Dr. Ashwini Purohit discussed the role of government in formulating policies that remove barriers, encourage innovation, provide financial incentives, and foster a favourable business environment. She also discussed initiatives such as vocational training, entrepreneurship education, and capacity-building programs to enhance entrepreneurial capabilities.

In conclusion, this one-day seminar on the role of government in entrepreneurship development provided valuable insights and inspiration to the students.

helesta

Officiating Principal Shantiniketan Business School Nagpur