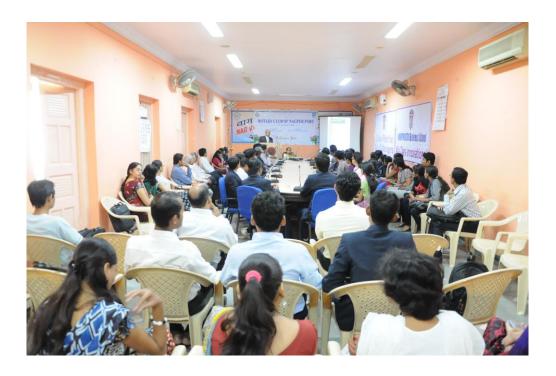

# Appendix I

Uppalwadi Kamptee Road, Nagpur

One day Seminar on "Role of Government in Entrepreneurship Development"

Participants - 28

Date of Seminar – 10<sup>th</sup> November 2017

#### Report:

One day seminar on 'Role of Government in Entrepreneurship Development' was organized by Shantiniketan Business School. The guest speaker of the session was Dr. Ashwini Purohit Assistant Professor, G S College of Commerce and Economics, Nagpur. The seminar started with lighting of traditional lamp.