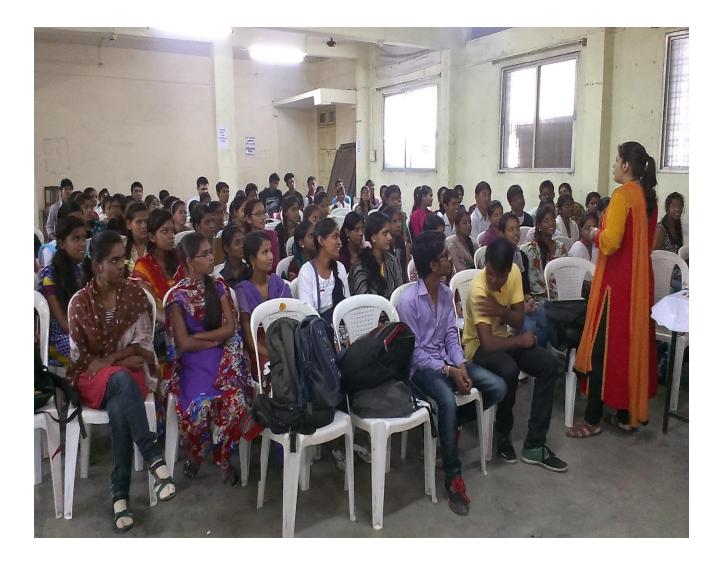

# Appendix I

Uppalwadi Kamptee Road, Nagpur

One day Seminar on "Role of Government in Entrepreneurship Development"

Participants - 28

Date of Seminar – 10<sup>th</sup> November 2017

#### Report:

One day seminar on 'Role of Government in Entrepreneurship Development' was organized by Shantiniketan Business School. The guest speaker of the session was Dr. Ashwini Purohit Assistant Professor, G S College of Commerce and Economics, Nagpur. The seminar started with lighting of traditional lamp.

The first session focused on the importance of creating an enabling policy framework that supports entrepreneurship. Dr. Ashwini Purohit discussed the role of government in formulating policies that remove barriers, encourage innovation, provide financial incentives, and foster a favourable business environment. She also discussed initiatives such as vocational training, entrepreneurship education, and capacity-building programs to enhance entrepreneurial capabilities.