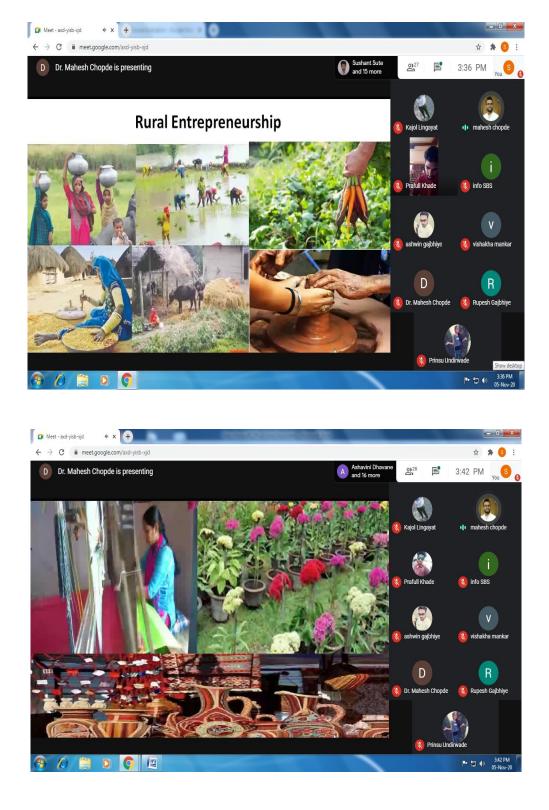

ot only broadened their understanding of international business but also instilled in them a global mindset and the importance of cross-cultural awareness in the business world. Thank you once again for enriching our students' learning experience and for your invaluable support.

Regards



Officialir Shantiniketan Busineas School Magour

Campus : Survey No. 22/3, Kamptee Road, Near Uppalwadi Industrial Estate, Mhasala, Tahsil-Kamptee, Nagpur Phone : 10712) 6461010, 6462020 \* E-mail : info@sbseducation.org \* Web : www.sbseducation.org

#### Invitation to conduct Webinar on "Rural Entrepreneurship Development"



#### Acceptance on Invitation to conduct Webinar on "Rural Entrepreneurship Development"



Uppalwadi Kamptee Road, Nagpur

#### Webinar on "Rural Entrepreneurship Development"



#### Appreciation Letter for Webinar on "Rural Entrepreneurship Development"

SBS/ 2020/12/020

010



Date: 5th Nov 2020

To, Dr. Mahesh Chopde Assistant Professor Mahatma Gandhi National Council of Rural Education

Letter of Appreciation

Respected Sir,

Thank you for delivering an informative and sounding session as a speaker during the webinar on 'Rural Entrepreneurship Development' held on 5<sup>th</sup> November 2020 at SHANTINIKETAN Business School.

We greatly appreciate your approachable and interactive style of delivery of session. You actively encouraged the participants to ask questions, share their experiences, and engage in meaningful discussions, thereby creating an inclusive and collaborative learning environment. The exchange of ideas and perspectives enriched the webina