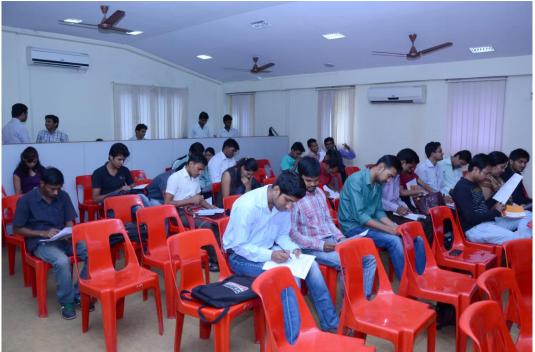

# Appendix I

Uppalwadi Kamptee Road, Nagpur

One day Seminar on "Role of Government in Entrepreneurship Development"

Participants - 28

Date of Seminar – 10<sup>th</sup> November 2017

#### Report:

One day seminar on 'Role of Government in Entrepreneurship Development' was organized by Shantiniketan Business School. The guest speaker of the session was Dr. Ashwini Purohit Assistant Professor, G S College of Commerce and Economics, Nagpur. The seminar started with lighting of traditional lamp.