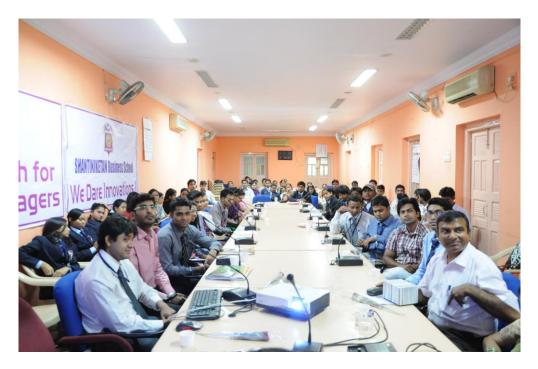

# Session 2018-19

Uppalwadi Kamptee Road, Nagpur

One day Workshop on "Effective utilization of Research Tools" Participants -24Date of Seminar -11<sup>th</sup> September 2018

#### Report:

Shantiniketan Business School conducted one day workshop on "Effective utilization of Research Tools" at Nag Vidarbha Chambers, Nagpur. The resource person for the workshop was Dr. Prashant Patil, Associate Professor, Smt. Radhikatai Pandav College of Engineering, Nagpur. This workshop was designed to equip students with valuable knowledge and skills related to utilizing research tools efficiently.