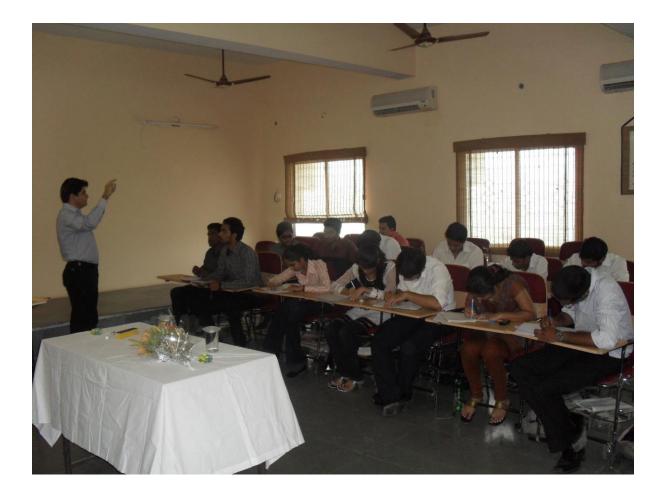

# Session 2018-19

Uppalwadi Kamptee Road, Nagpur

One day Workshop on "Effective utilization of Research Tools" Participants -24Date of Seminar -11<sup>th</sup> September 2018

#### Report:

Shantiniketan Business School conducted one day workshop on "Effective utilization of Research Tools" at Nag Vidarbha Chambers, Nagpur. The resource person for the workshop was Dr. Prashant Patil, Associate Professor, Smt. Radhikatai Pandav College of Engineering, Nagpur. This workshop was designed to equip students with valuable knowledge and skills related to utilizing research tools efficiently.